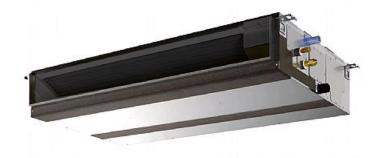

## **PEFY-P50VMA-E**

Indoor Unit

Ceiling Concealed Ducted

The PEFY-P-VMA-E ducted indoor unit is concealed within the ceiling space to allow unobtrusive air conditioning. Flexibility of duct layout allows airflow patterns to be arranged to suit any application.

- Reduced height now only 250mm
- Drain lift-pump included as standard
- Wider range of external static pressure settings
- Cooling operation set temperature can be set down to 14°C db when used with R410A