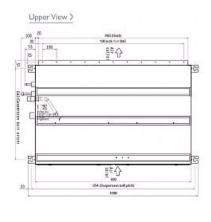

min) - Lo-Mi-Hi             | 12-14.5-17     |
| External Static Pressure Pa - Lo-Mi-Hi | 35-70-150      |
| Noise (dBA) - Lo-Mi-Hi                 | 25-29-32       |
| Width - mm                             | 900            |
| Depth - mm                             | 732            |
| Height - mm                            | 250            |
| Weight - kg                            | 26             |
| Electrical Supply                      | 220-240v, 50Hz |
| Phase                                  | Single         |
| Mains Cable No. Cores                  | 3              |
| Running Current (A) - Heating          | 0.63           |
| Running Current (A) - Cooling          | 0.74           |
| Fuse Rating (BS88) - HRC (A)           | 6              |

## Dimensions

PEFY-P50VMA-E













## Telephone: 01707 282880

Email: air.conditioning@meuk.mee.com Website: http://www.mitsubishielectric.co.uk/aircon

Mitsubishi Electric reserves the right to make any variation in technical specification to the equipment described, or to withdraw or replace products without prior notification or public announcement.