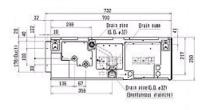

Lo-Mi-Hi             | 12-14.5-17     |
| External Static Pressure Pa - Lo-Mi-Hi | 35-70-150      |
| Noise (dBA) - Lo-Mi-Hi                 | 25-29-32       |
| Width - mm                             | 900            |
| Depth - mm                             | 732            |
| Height - mm                            | 250            |
| Weight - kg                            | 26             |
| Electrical Supply                      | 220-240v, 50Hz |
| Phase                                  | Single         |
| Mains Cable No. Cores                  | 3              |
| Running Current (A) - Heating          | 0.63           |
| Running Current (A) - Cooling          | 0.74           |
| Fuse Rating (BS88) - HRC (A)           | 6              |

## Dimensions

PEFY-P50VMA-E













## Telephone: 01707 282880

Email: air.conditioning@meuk.mee.com Website: http://www.mitsubishielectric.co.uk/aircon

Mitsubishi Electric reserves the right to make any variation in technical specification to the equipment described, or to withdraw or replace products without prior notification or public announcement.